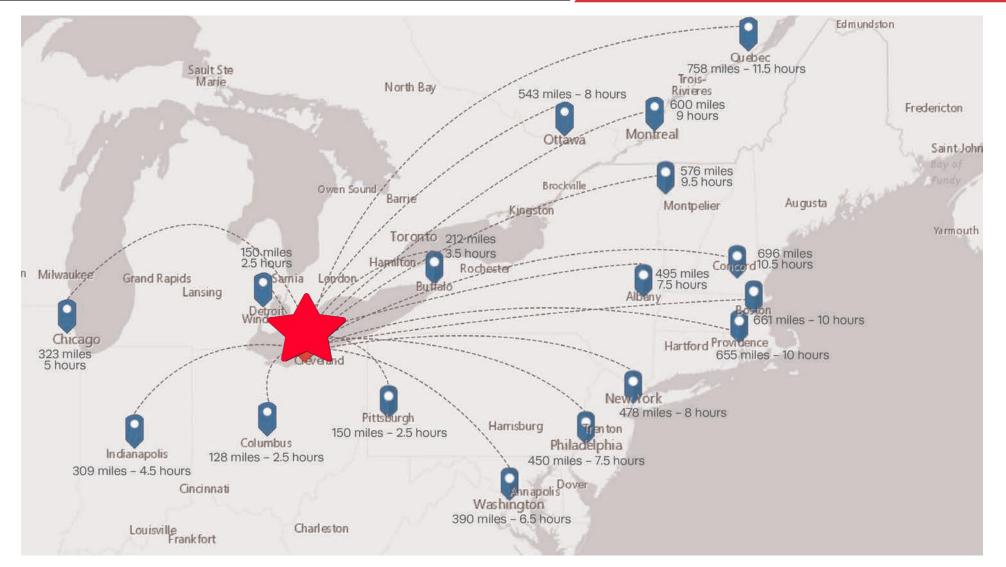

### **Deborah Maggard**

+1 216 455 0886 hwinston@naipvc.com

**Hiedi Winston** 

+1 216 455 0914 dmaggard@naipvc.com 6155 Rockside Road, Suite 304 Independence, Ohio 44131 +1 216 831 3310 naipvc.com

**Location Highlights** 

- REACH THE LARGEST MIDWEST, NORTHEAST AND MID ATLANTIC MARKETS WITHIN A DAYS DRIVE
- CLOSE TO CANADA'S LARGEST MARKET, TORONTO, POPULATION OF 6.5 MILLION.
- 15 MAJOR MARKETS WITH POPULATION'S OVER 60 MILLION, WITHIN 450 MILES. REACH 1/2 THE POPULATION IN A 2 DAY DRIVE
- AS A TOP REGION FOR OVERALL LOGISTICS INFRASTRUCTURE, AVON, OH HAS EFFICIENT ACCESS TO MULTIPLE MODES OF TRANSPORTATION AND TO GLOBAL NETWORKS.