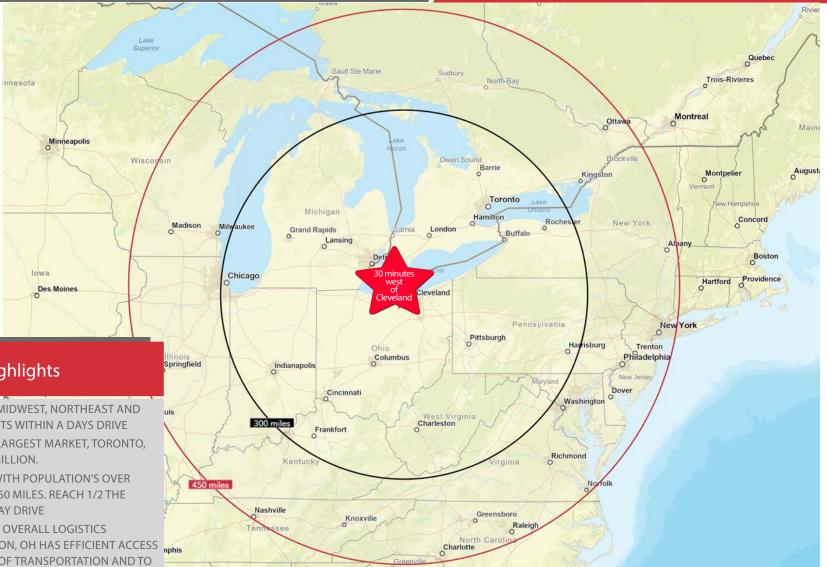

- REACH THE LARGEST MIDWEST, NORTHEAST AND MID ATLANTIC MARKETS WITHIN A DAYS DRIVE
- CLOSE TO CANADA'S LARGEST MARKET, TORONTO, POPULATION OF 6.5 MILLION.
- 15 MAJOR MARKETS WITH POPULATION'S OVER 60 MILLION, WITHIN 450 MILES. REACH 1/2 THE POPULATION IN A 2 DAY DRIVE
- AS A TOP REGION FOR OVERALL LOGISTICS INFRASTRUCTURE, AVON, OH HAS EFFICIENT ACCESS TO MULTIPLE MODES OF TRANSPORTATION AND TO GLOBAL NETWORKS.