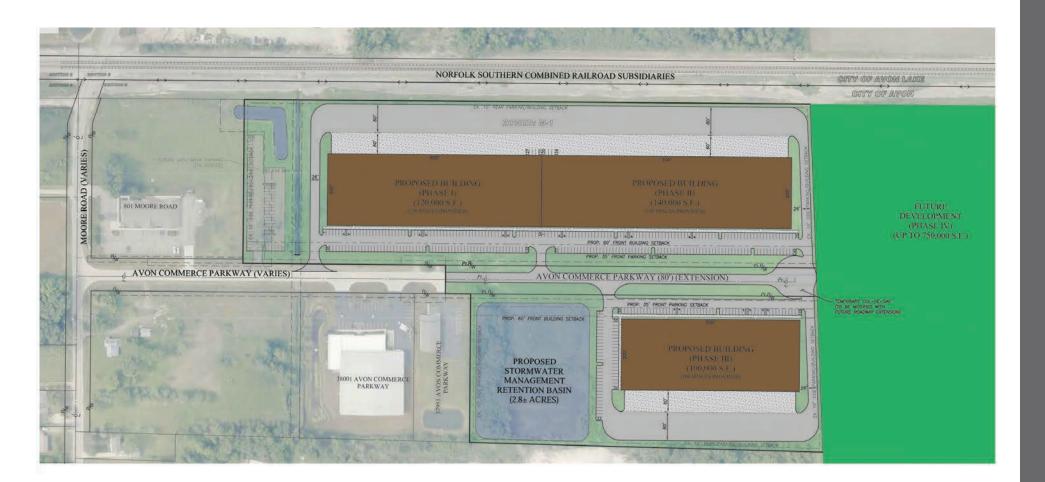

### **Overall Site Plan**

### Site Plan

Available - Build to Suit Opportunities Up to 1,000,000 SF State-of-the-art Manufacturing/ Distribution Industrial Park