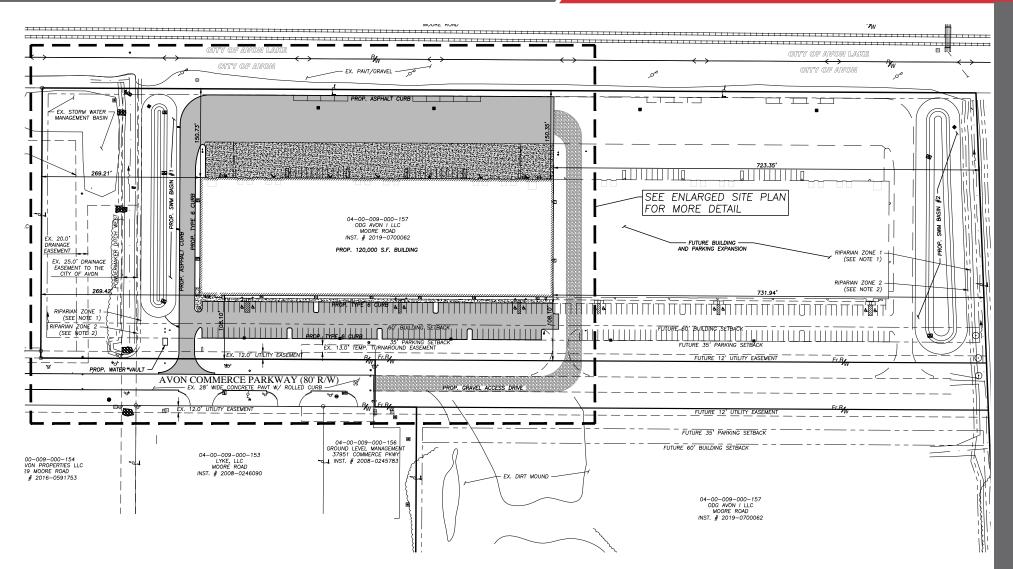

os**

### Up to 1,000,000 SF State-of-the-art Manufacturing/ Distribution Industrial Park



### **Property Highlights**

Unique opportunity for lease. 1,000,000 SF of new state-of-the-art manufacturing/distribution industrial space on Chester Rd & Moore Roads. This leading edge industrial multiplex sits on over ±159 acres, and has a prime central location on Cleveland's Westside. Less than 1 mile from I-90, & 6 miles from I-80 Ohio Turnpike). Phase I: 260,000 SF.

Available - Build to Suit Opportunities





For more information:

Hiedi Winston +1 216 455 0886 hwinston@naipvc.com

#### Deborah Maggard

+1 216 455 0914 dmaggard@naipvc.com

### **Overall Site Plan**

### Available - Build to Suit Opportunities Up to 1,000,000 SF State-of-the-art Manufacturing/ Distribution Industrial Park



### For more information:



### Hiedi Winston

+1 216 455 0886 hwinston@naipvc.com

#### **Deborah Maggard**

+1 216 455 0914 dmaggard@naipvc.com

### Site Plan

Available - Build to Suit Opportunities Up to 1,000,000 SF State-of-the-art Manufacturing/ Distribution Industrial Park



### For more information:

## **N**IPleasant Valley

Hiedi Winston +1 216 455 0886 hwinston@naipvc.com

#### **Deborah Maggard**

+1 216 455 0914 dmaggard@naipvc.com

### Phase I 200,000 SF Site Plan

Available - Build to Suit Opportunities Up to 1,000,000 SF State-of-the-art Manufacturing/ Distribution Industrial Park



### For more information:

## **M**Pleasant Valley

Hiedi Winston +1 216 455 0886 hwinston@naipvc.com

#### **Deborah Maggard**

+1 216 455 0914 dmaggard@naipvc.com

### **Elevation Plan**