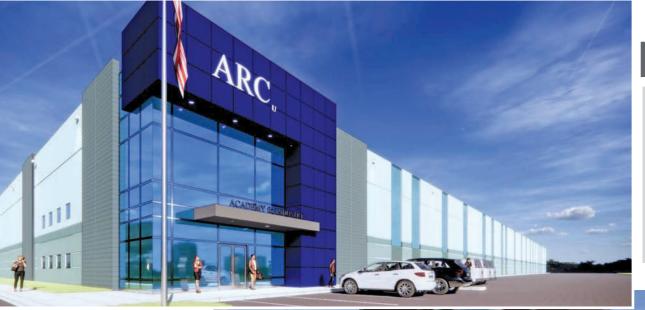

- Lighting: LED
- Minutes from Lorain Community College

## **N**Pleasant Valley

- Pre-cast concrete construction
- Floor slab: 6" minimum
- Rail access to Norfolk Southern Railway
- Parking: 150 spaces (expandable to 320)
   Trailer: 95 spaces
- Zoning: M1 & M2
- Loading docks and drive-ins to suit
- Sprinkler: ESFR

### For more information:

#### **Hiedi Winston**

+1 216 455 0886 hwinston@naipvc.com

#### • Utilities:

**Deborah Maggard** 

dmaggard@naipvc.com

+1 216 455 0914

- Water/Sewer: City of Avon
- Natural Gas: Columbia Gas Co.
- Electrical Supplier: First Energy Corp.
- City & County Tax Incentives -(possible property, income, job creation, & work force incentives)

### **Property Photos**

### Up to 1,000,000 SF State-of-the-art Manufacturing/ Distribution Industrial Park



### **Property Highlights**

Unique opportunity for lease. 1,000,000 SF of new state-of-the-art manufacturing/distribution industrial space on Chester Rd & Moore Roads. This leading edge industrial multiplex sits on over ±159 acres, and has a prime central location on Cleveland's Westside. Less than 1 mile from I-90, & 6 miles from I-80 Ohio Turnpike). Phase I: 260,000 SF.

Available - Build to Suit Opportunities





For more information:

Hiedi Winston +1 216 455 0886 hwinston@naipvc.com

#### Deborah Maggard

+1 216 455 0914 dmaggard@naipvc.com

### **Overall Site Plan**

### Available - Build to Suit Opportunities Up to 1,000,000 SF State-of-the-art Manufacturing/ Distribution Industrial Park



### For more information:



### Hiedi Winston

+1 216 455 0886 hwinston@naipvc.com

####