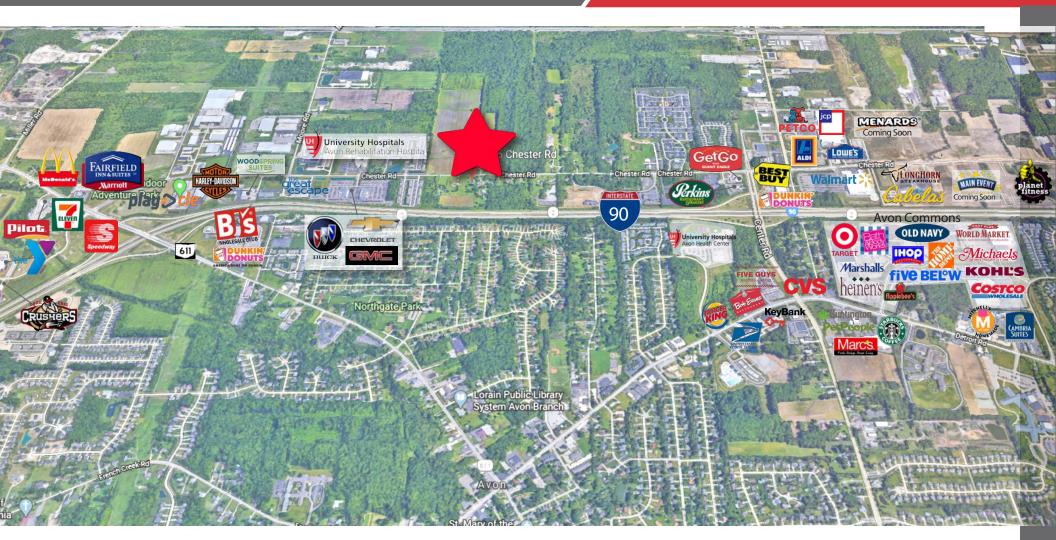

### **Property Highlights**

Unique opportunity for lease. 1,000,000 SF of new state-of-the-art manufacturing/distribution industrial space on Chester Rd & Moore Roads. This leading edge industrial multiplex sits on over ±159 acres, and has a prime central location on Cleveland's Westside. Less than 1 mile from I-90, & 6 miles from I-80 Ohio Turnpike). Phase I: 260,000 SF.