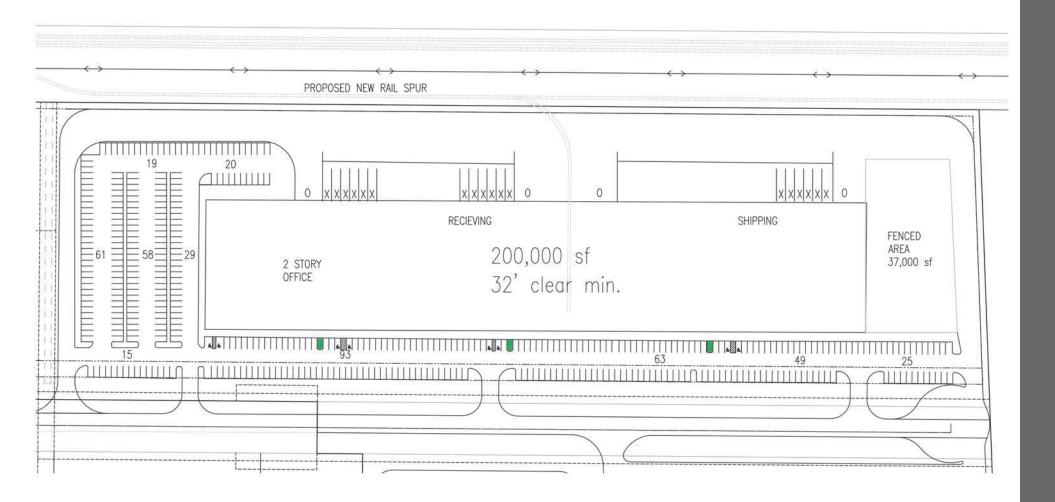

### Phase I 200,000 SF Site Plan

Available - Build to Suit Opportunities Up to 1,000,000 SF State-of-the-art Manufacturing/ Distribution Industrial Park