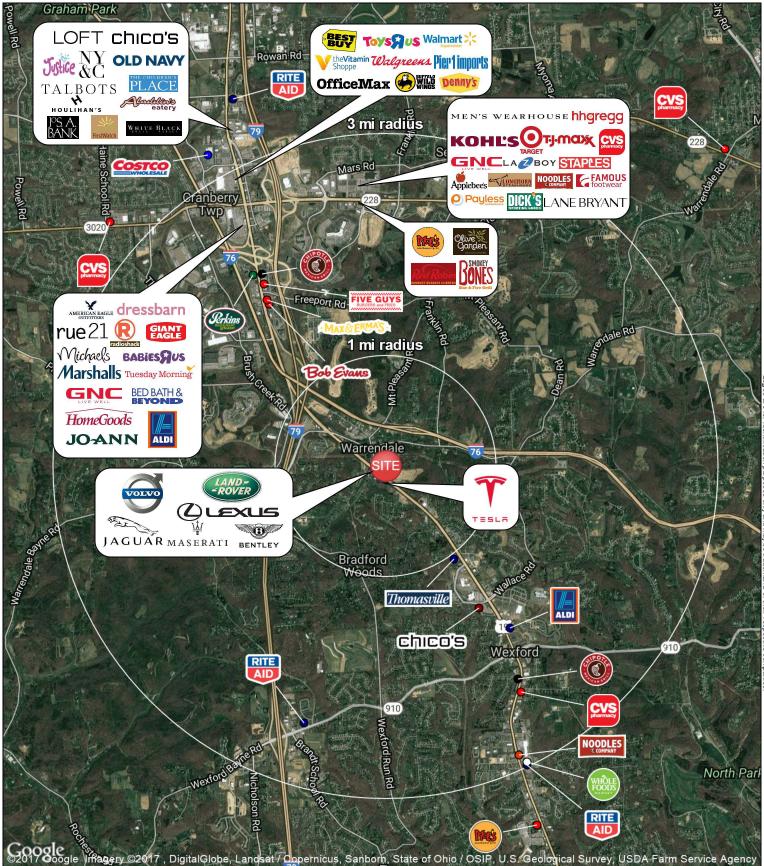

# **101 FOWLER RD** WARRENDALE, PA 15086 **ROUTE 19 PERRY HIGHWAY**

| 51<br>68 Ohio Ru <sub>co</sub> 989<br>18 Cranberry<br>Twp                                                                                                     | radius<br>SITE 74<br>19<br>Wexford 9/0<br>North Park | 228<br>alencia<br>Bakerstown<br>Gibsonia (8) (910)<br>Hampton<br>Township | 228)<br>Curtisville<br>Russellt<br>Dorseyville<br>Map data ©2017 Google |
|---------------------------------------------------------------------------------------------------------------------------------------------------------------|------------------------------------------------------|---------------------------------------------------------------------------|-------------------------------------------------------------------------|
| Population                                                                                                                                                    | 1 Mile                                               | 3 Miles                                                                   | 5 Miles                                                                 |
| Estimated Population (2016)<br>Median Age<br>Female Median Age<br>Male Median Age                                                                             | 2,368<br>39.6<br>39.8<br>39.4                        | 29,418<br>38.4<br>38.8<br>38.0                                            | 79,254<br>39.4<br>40.3<br>38.6                                          |
|                                                                                                                                                               |                                                      |                                                                           |                                                                         |
| Households & Income                                                                                                                                           |                                                      |                                                                           |                                                                         |
| Households & Income<br>Estimated Households (2016)<br>Average Household Size<br>Estimated Average Household Income<br>Owner-Occupied Median Home Value (2010) | 917<br>2.6<br>\$144,749<br>\$243,878                 | 11,079<br>2.6<br>\$169,212<br>\$278,667                                   | 30,416<br>2.6<br>\$146,580<br>\$257,545                                 |
| Estimated Households (2016)<br>Average Household Size<br>Estimated Average Household Income                                                                   | 2.6<br>\$144,749                                     | 2.6<br>\$169,212                                                          | 2.6<br>\$146,580                                                        |