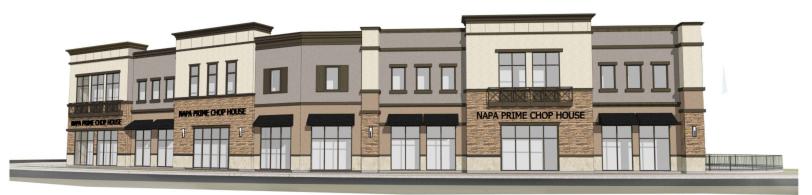

# The Shoppes at Fairmont Square

# **NOW OPEN**

# **Property Features**

- CLASS A OFFICE SPACE
- 1ST FLOOR LEASED
- 2ND FLOOR 1,553 S/F AVAILABLE - LEASABLE SPACE DIVISIBLE
- JOIN NAPA PRIME STEAKHOUSE
- MINUTES TO I-79 & I-76
- SURROUNDED BY AFFLUENT SUBURBS
- RT19 (PERRY HWY) VISIBILITY